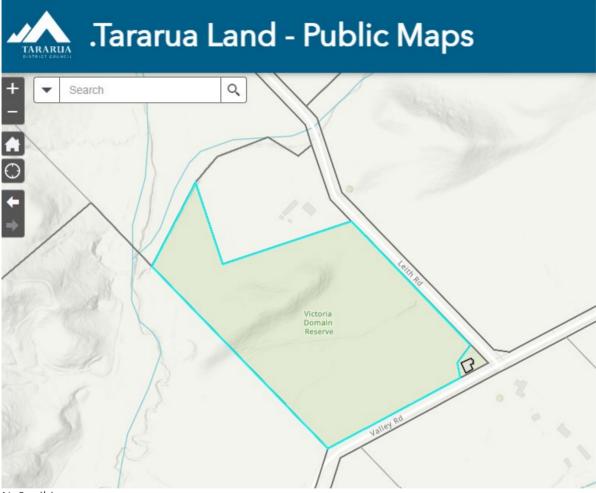

## Kia ora

I refer to your official information request dated 9 July 2024 for information on the location of Victoria Domain, Woodville

The Domain is located corner Leith Road and Valley Road by Papatawa Hall. Following is a screenshot from our online map showing the location of Victoria Domain.