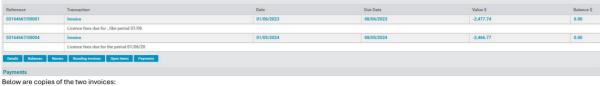

Kia ora

I refer to your official information request dated 14 March 2025 seeking information on music licensing fee costs.

Our Council has received two invoices from OneMusic NZ for music licensing costs, as below:

2023:

2024:

| Orden bei 6.1 % 1962 9300 @n-th-thomasius.co.com @namesio.co.com  Orden bei 6.1 % 1962 9300 @n-th-thomasius.co.com @namesio.co.com  Orden bei 6.1 % 12 million 2 mill |                                                    |                                                                                                                            | en, Auckland 1024      |
|---------------------------------------------------------------------------------------------------------------------------------------------------------------------------------------------------------------------------------------------------------------------------------------------------------------------------------------------------------------------------------------------------------------------------------------------------------------------------------------------------------------------------------------------------------------------------------------------------------------------------------------------------------------------------------------------------------------------------------------------------------------------------------------------------------------------------------------------------------------------------------------------------------------------------------------------------------------------------------------------------------------------------------------------------------------------------------------------------------------------------------------------------------------------------------------------------------------------------------------------------------------------------------------------------------------------------------------------------------------------------------------------------------------------------------------------------------------------------------------------------------------------------------------------------------------------------------------------------------------------------------------------------------------------------------------------------------------------------------------------------------------------------------------------------------------------------------------------------------------------------------------------------------------------------------------------------------------------------------------------------------------------------------------------------------------------------------------------------------------------|----------------------------------------------------|----------------------------------------------------------------------------------------------------------------------------|------------------------|
| Tax Invo                                                                                                                                                                                                                                                                                                                                                                                                                                                                                                                                                                                                                                                                                                                                                                                                                                                                                                                                                                                                                                                                                                                                                                                                                                                                                                                                                                                                                                                                                                                                                                                                                                                                                                                                                                                                                                                                                                                                                                                                                                                                                                            | lce                                                |                                                                                                                            |                        |
| Bryan Nicholson<br>Chief Executive<br>Tarara District Cou<br>PO Box 115<br>Dannevirke 4942                                                                                                                                                                                                                                                                                                                                                                                                                                                                                                                                                                                                                                                                                                                                                                                                                                                                                                                                                                                                                                                                                                                                                                                                                                                                                                                                                                                                                                                                                                                                                                                                                                                                                                                                                                                                                                                                                                                                                                                                                          | ncil                                               | Climet Boy 83164697<br>Involter Boy 3316467700004<br>Date 80 JMey 2024<br>Current: Charges Due: 15 Mey 2024<br>Fage 1 of 1 |                        |
| This invoice is for 1                                                                                                                                                                                                                                                                                                                                                                                                                                                                                                                                                                                                                                                                                                                                                                                                                                                                                                                                                                                                                                                                                                                                                                                                                                                                                                                                                                                                                                                                                                                                                                                                                                                                                                                                                                                                                                                                                                                                                                                                                                                                                               | icence fees payable as per your lic                | ence agreement/s with us.                                                                                                  |                        |
| Description                                                                                                                                                                                                                                                                                                                                                                                                                                                                                                                                                                                                                                                                                                                                                                                                                                                                                                                                                                                                                                                                                                                                                                                                                                                                                                                                                                                                                                                                                                                                                                                                                                                                                                                                                                                                                                                                                                                                                                                                                                                                                                         |                                                    | Quantity Rate Base                                                                                                         | Fees - NZD<br>Taxable  |
|                                                                                                                                                                                                                                                                                                                                                                                                                                                                                                                                                                                                                                                                                                                                                                                                                                                                                                                                                                                                                                                                                                                                                                                                                                                                                                                                                                                                                                                                                                                                                                                                                                                                                                                                                                                                                                                                                                                                                                                                                                                                                                                     |                                                    |                                                                                                                            |                        |
| Licence fees due for the period                                                                                                                                                                                                                                                                                                                                                                                                                                                                                                                                                                                                                                                                                                                                                                                                                                                                                                                                                                                                                                                                                                                                                                                                                                                                                                                                                                                                                                                                                                                                                                                                                                                                                                                                                                                                                                                                                                                                                                                                                                                                                     | 01/06/2024 - 31/05/2025                            |                                                                                                                            |                        |
| Re: Tararus District Council - Da                                                                                                                                                                                                                                                                                                                                                                                                                                                                                                                                                                                                                                                                                                                                                                                                                                                                                                                                                                                                                                                                                                                                                                                                                                                                                                                                                                                                                                                                                                                                                                                                                                                                                                                                                                                                                                                                                                                                                                                                                                                                                   | nnevirke                                           |                                                                                                                            |                        |
| Council Annual Blanket Licence < 24,999<br>- No. of Residents 19,200 0.1176                                                                                                                                                                                                                                                                                                                                                                                                                                                                                                                                                                                                                                                                                                                                                                                                                                                                                                                                                                                                                                                                                                                                                                                                                                                                                                                                                                                                                                                                                                                                                                                                                                                                                                                                                                                                                                                                                                                                                                                                                                         |                                                    | 2,257.9                                                                                                                    |                        |
|                                                                                                                                                                                                                                                                                                                                                                                                                                                                                                                                                                                                                                                                                                                                                                                                                                                                                                                                                                                                                                                                                                                                                                                                                                                                                                                                                                                                                                                                                                                                                                                                                                                                                                                                                                                                                                                                                                                                                                                                                                                                                                                     | Total for this invoice<br>GST calculated at 15.00% |                                                                                                                            | 2,257.9<br>338.6       |
|                                                                                                                                                                                                                                                                                                                                                                                                                                                                                                                                                                                                                                                                                                                                                                                                                                                                                                                                                                                                                                                                                                                                                                                                                                                                                                                                                                                                                                                                                                                                                                                                                                                                                                                                                                                                                                                                                                                                                                                                                                                                                                                     | TOTAL FEES PAYABLE INCLUDIN                        | G GST                                                                                                                      | \$2,596.6              |
|                                                                                                                                                                                                                                                                                                                                                                                                                                                                                                                                                                                                                                                                                                                                                                                                                                                                                                                                                                                                                                                                                                                                                                                                                                                                                                                                                                                                                                                                                                                                                                                                                                                                                                                                                                                                                                                                                                                                                                                                                                                                                                                     | DISCOUNTED PAYMENT IF RECEI                        | VED BY 15 May 2024                                                                                                         | \$2,466.77             |
|                                                                                                                                                                                                                                                                                                                                                                                                                                                                                                                                                                                                                                                                                                                                                                                                                                                                                                                                                                                                                                                                                                                                                                                                                                                                                                                                                                                                                                                                                                                                                                                                                                                                                                                                                                                                                                                                                                                                                                                                                                                                                                                     |                                                    |                                                                                                                            |                        |
| ConeMusic PAYMENT OPTIC                                                                                                                                                                                                                                                                                                                                                                                                                                                                                                                                                                                                                                                                                                                                                                                                                                                                                                                                                                                                                                                                                                                                                                                                                                                                                                                                                                                                                                                                                                                                                                                                                                                                                                                                                                                                                                                                                                                                                                                                                                                                                             | INS Invoice No: 03164667/                          | 00004 Reference No:<br>Invoice Amount:                                                                                     | 03164667<br>\$2,596.61 |
|                                                                                                                                                                                                                                                                                                                                                                                                                                                                                                                                                                                                                                                                                                                                                                                                                                                                                                                                                                                                                                                                                                                                                                                                                                                                                                                                                                                                                                                                                                                                                                                                                                                                                                                                                                                                                                                                                                                                                                                                                                                                                                                     |                                                    | Credit Card<br>Call us on 0800 800 663, weekdays 9am - 5                                                                   | pm.                    |
| Direct Banking<br>To make your payment Via direct banking (EFT) der<br>Remittances can be sent to accounts@ionemusicra<br>Note: Use your Client Number from above as Beter<br>Account name: APRA New Zealand Limited                                                                                                                                                                                                                                                                                                                                                                                                                                                                                                                                                                                                                                                                                                                                                                                                                                                                                                                                                                                                                                                                                                                                                                                                                                                                                                                                                                                                                                                                                                                                                                                                                                                                                                                                                                                                                                                                                                | .com.<br>Ince when making your payment.            | No transaction fees apply.<br>Payment by Visa and MasterCard only.                                                         |                        |